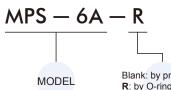

## MPS series PNEUMATIC PRESSURE SWITCH







## **Order example**



Blank: by prot thread fitting **R**: by O-ring fitting

## **Specification**

| Model                   | MPS-6A                                                                                  | MPS-6A-R                           |
|-------------------------|-----------------------------------------------------------------------------------------|------------------------------------|
| Fitting method          | R1/8<br>(for port thread fitting)                                                       | O-ring: S4<br>(for O-ring fitting) |
| Ambient temperature     | -5~+60°C (No freezing)                                                                  |                                    |
| Max. operating pressure | 0.8 MPa