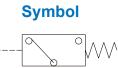

## **Specification**

| Model                   | MPS-6A                                                                                  | MPS-6A-R                           |
|-------------------------|-----------------------------------------------------------------------------------------|------------------------------------|
| Fitting method          | R1/8<br>(for port thread fitting)                                                       | O-ring: S4<br>(for O-ring fitting) |
| Ambient temperature     | -5~+60°C (No freezing)                                                                  |                                    |
| Max. operating pressure | 0.8 MPa                                                                                 |                                    |
| Proof pressure          | 1 MPa                                                                                   |                                    |
| Pressure setting range  | 0.1~0.7 MPa                                                                             |                                    |
| Operation output        | Normal open<br>ON ( Red led lighting up ) above value                                   |                                    |
| Sensor switch           | RCE2<br>Reed switch / Normal open<br>Voltage range: 5~110V DC/AC<br>Max. Current: 100mA |                                    |
| Connect<br>diagram      | Brown<br>Power<br>Blue<br>+<br>+                                                        |                                    |
| Weight                  | 185 g                                                                                   | 189 g                              |