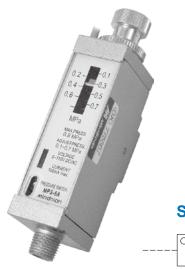

## MPS series PNEUMATIC PRESSURE SWITCH

## **Specification**

| Model                   | MPS-6A                                                                                  | MPS-6A-R                           |
|-------------------------|-----------------------------------------------------------------------------------------|------------------------------------|
| Fitting method          | R1/8<br>(for port thread fitting)                                                       | O-ring: S4<br>(for O-ring fitting) |
| Ambient temperature     | -5~+60°C (No freezing)                                                                  |                                    |
| Max. operating pressure | 0.8 MPa                                                                                 |                                    |
| Proof pressure          | 1 MPa                                                                                   |                                    |
| Pressure setting range  | 0.1~0.7 MPa                                                                             |                                    |
| Operation output        | Normal open<br>ON ( Red led lighting up ) above value                                   |                                    |
| Sensor switch           | RCE2<br>Reed switch / Normal open<br>Voltage range: 5~110V DC/AC<br>Max. Current: 100mA |                                    |
| Connect<br>diagram      | Brown<br>Power<br>Blue<br>+<br>+                                                        |                                    |
| Weight                  | 185 g                                                                                   | 189 g                              |

0.1 0.2 0.3 0.4-0.5 0.6-0.7 MPa MAX. PRESS 0.8 MPa ADJUST-PRESS 0.1~0.7MPa VOLTAGE 5~110V DC/AC CURRENT 100mA max. PRESSURE SWITCH MPS-6A Mindman 20