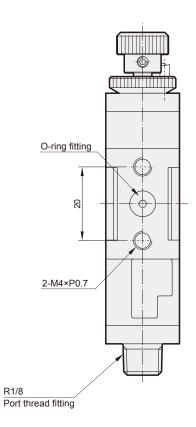

## **Order example**

Blank: by prot thread fitting **R**: by O-ring fitting

## **Specification**

| Model                   | MPS-6A                                                                                  | MPS-6A-R                           |
|-------------------------|-----------------------------------------------------------------------------------------|------------------------------------|
| Fitting method          | R1/8<br>(for port thread fitting)                                                       | O-ring: S4<br>(for O-ring fitting) |
| Ambient temperature     | -5~+60°C (No freezing)                                                                  |                                    |
| Max. operating pressure | 0.8 MPa                                                                                 |                                    |
| Proof pressure          | 1 MPa                                                                                   |                                    |
| Pressure setting range  | 0.1~0.7 MPa                                                                             |                                    |
| Operation output        | Normal open<br>ON ( Red led lighting up ) above value                                   |                                    |
| Sensor switch           | RCE2<br>Reed switch / Normal open<br>Voltage range: 5~110V DC/AC<br>Max. Current: 100mA |                                    |
| Connect<br>diagram      | Brown<br>Power<br>Blue<br>+<br>+                                                        |                                    |
| Weight                  | 185 g                                                                                   | 189 g                              |