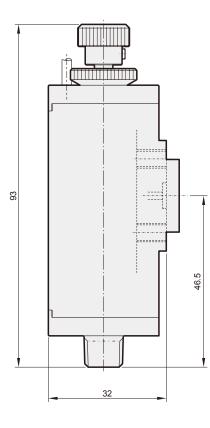

## **Specification**

| Model                   | MPS-6A                                                                                  | MPS-6A-R                           |
|-------------------------|-----------------------------------------------------------------------------------------|------------------------------------|
| Fitting method          | R1/8<br>(for port thread fitting)                                                       | O-ring: S4<br>(for O-ring fitting) |
| Ambient temperature     | -5~+60°C (No freezing)                                                                  |                                    |
| Max. operating pressure | 0.8 MPa                                                                                 |                                    |
| Proof pressure          | 1 MPa                                                                                   |                                    |
| Pressure setting range  | 0.1~0.7 MPa                                                                             |                                    |
| Operation output        | Normal open<br>ON ( Red led lighting up ) above value                                   |                                    |
| Sensor switch           | RCE2<br>Reed switch / Normal open<br>Voltage range: 5~110V DC/AC<br>Max. Current: 100mA |                                    |
| Connect<br>diagram      | Brown<br>Power<br>Blue<br>+<br>+                                                        |                                    |
| Weight                  | 185 g                                                                                   | 189 g                              |